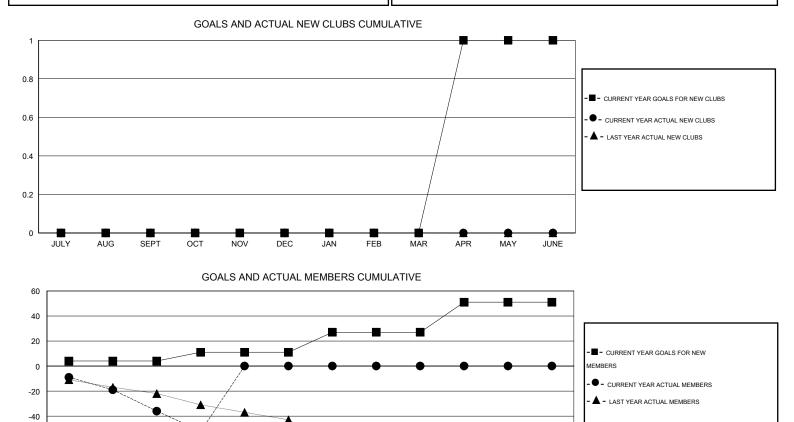

## GMT: Cindy Gregg

Clubs Members RESULTS FOR 2015-2016 RESULTS FOR 2015-2016 NEW CLUB NEW CLUBS DROPPED NET NEW MEMBER CHARTER AND DROPPED NET QUARTER QUARTER GOAL CLUBS GAIN/LOSS GOAL NEW MEMBERS MEMBERS GAIN/LOSS ADDED 0 0 1 -1 4 11 47 -36 JULY/AUG/SEPT JULY/AUG/SEPT 0 0 0 0 7 3 19 -16 OCT/NOV/DEC OCT/NOV/DEC 0 0 0 0 16 0 0 0 JAN/FEB/MAR JAN/FEB/MAR 1 0 0 0 24 0 0 0 APR/MAY/JUNE APR/MAY/JUNE

-60 -80 ₩. -100 JULY AUG SEPT OCT NOV DEC JAN FEB MAR APR MAY JUNE 16

| DROPPED CLUBS: 1 |    | 9 CLUBS OF 49 ADDED 1 OR MORE<br>NEW MEMBERS | GENDER DISTRIBUTION   |              |     |
|------------------|----|----------------------------------------------|-----------------------|--------------|-----|
|                  |    |                                              | MALE                  | 838 (68.46%) |     |
| DROPPED MEMBERS  |    |                                              | FEMALE                | 386 (31.54%) |     |
|                  | 47 |                                              |                       |              |     |
| DECEASED         | 17 | ASSESSMENT DATA                              | FAMILY UNIT MEMBERS   |              | 284 |
| CLUB CANCELLED   | 15 |                                              | HEAD OF HOUSEHOLD 1   |              | 141 |
| OTHER            | 34 |                                              |                       |              |     |
| TOTAL            | 66 |                                              | NON-HEAD OF HOUSEHOLD |              | 143 |